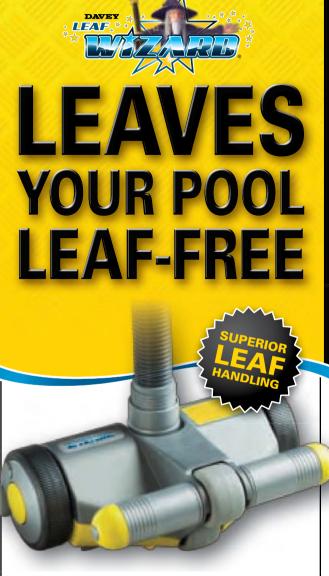

# LeafWIZARD<sup>®</sup>:

Tired of constantly cleaning your pool to remove leaves and dirt? Then you need a Davey LeafWIZARD.

### Superior Leaf Handling:

The LeafWIZARD is specially designed to clean pools prone to a high leaf load and for sweeping dirt off the floor of your pool. The LeafWIZARD has an extra- large mouth that swallows up most troublesome leaves, gumnuts, needles and seeds.

Extra-large Mouth