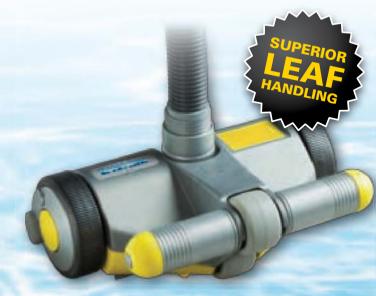

### Superior Leaf Handling:

The LeafWIZARD is specially designed to clean pools prone to a high leaf load and for sweeping dirt off the floor of your pool. The LeafWIZARD has an extra- large mouth that swallows up most troublesome leaves, gumnuts, needles and seeds.