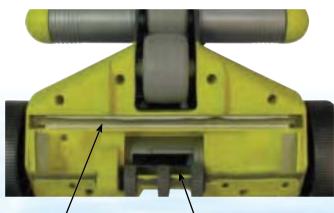

#### Compact and Manoeuvrable:

The clever design of the Frill-NeckWIZARD means that it is compact and manoeuvrable. It is less likely to get trapped in difficult locations like stairs and ladders. It includes a deflector ring that turns it away from difficult obstacles while a large deflector ring is also available as an accessory, for really problematic locations.