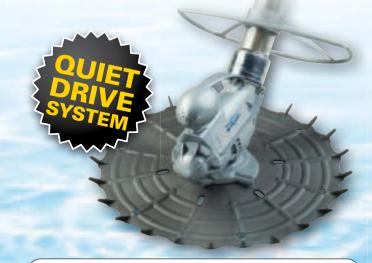

### **Quiet Drive System:**

The Frill-NeckWIZARD incorporates unique piston propulsion created by its revolutionary engine unit and the suction from your pump.

This piston propulsion is super-quiet with no annoying thumping noises. Like the LeafWIZARD you can run the cleaner at any time of the day or night without disturbing your tranquil poolside setting.