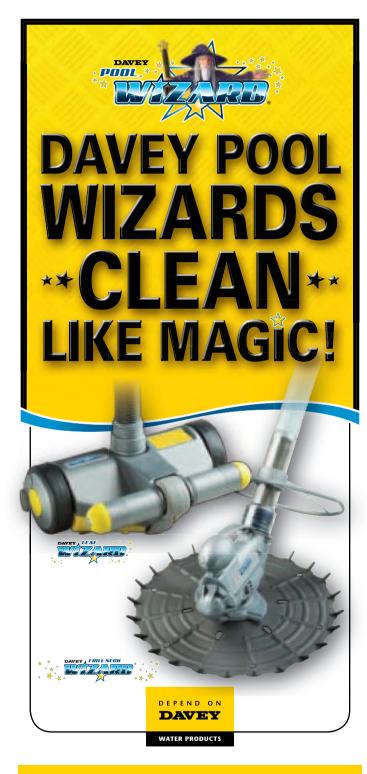

# Davey PoolWIZARD Automatic Pool Cleaners:

#### **STOP manually cleaning your pool!**

An automatic pool cleaner can save you a lot of precious time by removing the unwanted litter, dirt and grime that builds up in your pool.

Relax and get a Davey PoolWIZARD automatic pool cleaner.

If you want a sparkling pool and leaves aren't your main problem, then the Davey Frill-NeckWIZARD is the ideal cleaner for you.

But if you're tired of constantly removing leaves and gumnuts from your pool, then you need a Davey LeafWIZARD.

\*FAST & EFFECTIVE POOL CLEANING\* \*SUITS MOST POOL TYPES AND PUMPS\* \*COMPACT & MANOEUVRABLE\*

> DEPENDON DAVEY WATER PRODUCTS

If you're fed up with constantly cleaning your pool, let a WIZARD do the work for you.