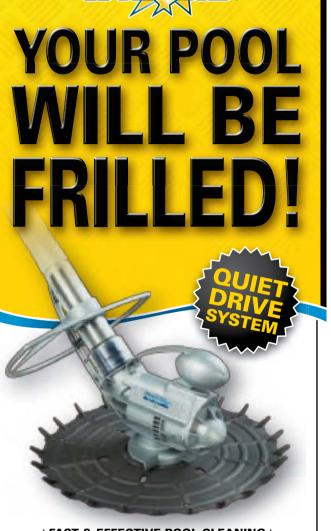

# The Frill-NeckWIZARD®:

Does your pool require constant maintenance to keep it looking clean and clear? With a Davey Frill-NeckWIZARD, dirt and grime in your pool will be a thing of the past. It works like Magic!

### **Quiet Drive System:**

The Frill-NeckWIZARD incorporates unique piston propulsion created by its revolutionary engine unit and the suction from your pump.

This piston propulsion is super-quiet with no annoying thumping noises. Like the LeafWIZARD you can run the cleaner at any time of the day or night without disturbing your tranquil poolside setting.

#### Fast and Effective Pool Cleaning:

The Frill-NeckWIZARD's powerful piston propulsion moves it quickly around your pool while removing unwanted dirt and grime. The footpad and specially designed cleaning frill combine to capture dirt whilst effectively scrubbing your pool surface.